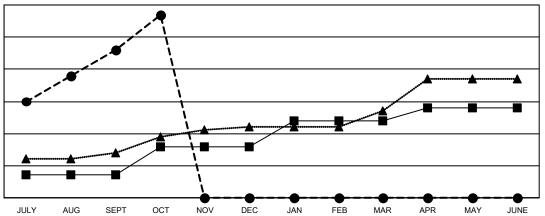

#### GOALS AND ACTUAL NEW CLUBS CUMULATIVE

■ - CURRENT YEAR GOALS FOR NEW CLUBS

- CURRENT YEAR ACTUAL NEW CLUBS

- ▲ - LAST YEAR ACTUAL NEW CLUBS