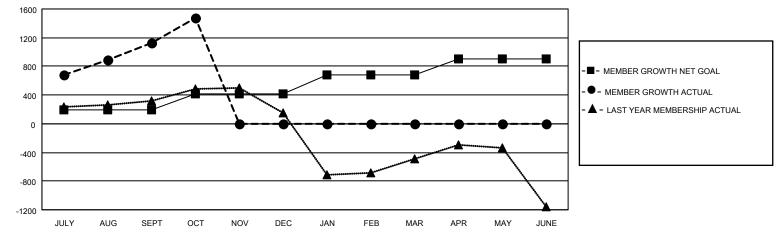

#### GOALS AND ACTUAL MEMBERS CUMULATIVE

| DROPPED CLUBS: 0  |     | 228 CLUBS OF 723 ADDED 1 OR MORE | GENDER DISTRIBUTION             |                 |       |
|-------------------|-----|----------------------------------|---------------------------------|-----------------|-------|
|                   |     | NEW MEMBERS                      | MALE                            | 14,528 (80.23%) |       |
|                   |     |                                  | FEMALE                          | 3,581 (19.77%)  |       |
| DROPPED MEMBERS   |     |                                  |                                 |                 |       |
| DECEASED          | 10  | CLICK HERE FOR CUMULATIVE        | TOTAL FAMILY UNIT MEMBERS       |                 | 8,794 |
| CLUB CANCELLED 48 |     | MEMBERSHIP DATA                  | FAMILY MEMBERS PAYING HALF DUES |                 |       |
| OTHER 381         |     |                                  |                                 |                 | 6,174 |
| TOTAL             | 439 |                                  | 1000                            |                 |       |